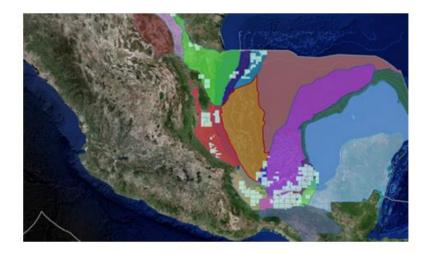

## Ayín - Batsil

Comisión Nacional de Hidrocarburos

## ✓ Offshore

✓ Fields: Ayín, Batsil, Alux, Makech, Hap
✓ 1,096 km<sup>2</sup>
✓ 4 3D seismic surveys
✓ 12 wells

Information available:

- **SAB** \$ 205,015 MXP (~ \$ 11,400 USD)
- 3D seismic constrained around contractual area
- **PAB** \$ 2,499,200 MXP (~ \$ 138,800 USD)
- Well data: logs, reports, geochemistry, drilling information, analysis, core data and images, etc.
- Reference information about fields and regional area.

### Cárdenas - Mora

## ✓ Onshore

✓ Fields: Cárdenas, Mora

## $\checkmark$ 168 km<sup>2</sup>

✓ 4 3D seismic surveys and 2D lines
✓ 112 wells

Information available:

**CCM** \$ 2,558,250 MXP (~ \$ 142,125 USD)

- 3D seismic constrained around contractual area
- 2D seismic associated to the area
- Well data: logs, reports, geochemistry, drilling information, production data, analysis, core data and images, etc.
- Reference information about fields and regional area.

### Ogarrio

## ✓ Onshore

✓ Fields: Ogarrio

✓ 156 km<sup>2</sup>

✓ 2 3D seismic surveys and 2D lines

 $\checkmark$  530 wells

Information available:

- **COG** \$ 2,558,250 MXP (~ \$ 142,125 USD)
- 3D seismic constrained around contractual area
- 2D seismic associated to the area
- Wells data: logs, reports, geochemistry, drilling information, production data, analysis, core data and images, etc.
- Reference information about fields and regional area.

#### Maximino - Nobilis

✓ Fields: Maximino, Nobilis
✓ 1,524 km<sup>2</sup>

✓ 4 3D seismic surveys ✓ 12 wells

Information available:

**MNS** \$ 4,271,175 MXP (~ \$237,288 USD)

• 3D seismic constrained around contractual area

**MNP** \$ 3,721,430 MXP (~ \$ 206,476 USD)

Wells data: logs, reports, geochemistry, drilling information, analysis, core data and images, etc.

Reference information about fields and regional area.

Information available now