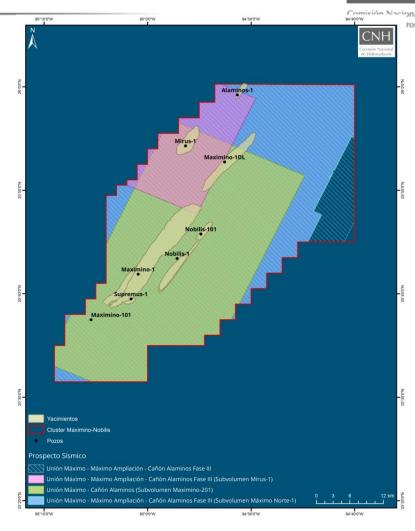

#### Maximino - Nobilis

✓ Fields: Maximino, Nobilis
✓ 1,524 km<sup>2</sup>

✓ 4 3D seismic surveys ✓ 12 wells

Information available:

**MNS** \$ 4,271,175 MXP (~ \$237,288 USD)

• 3D seismic constrained around contractual area

**MNP** \$ 3,721,430 MXP (~ \$ 206,476 USD)

Wells data: logs, reports, geochemistry, drilling information, analysis, core data and images, etc.

Reference information about fields and regional area.

Information available now