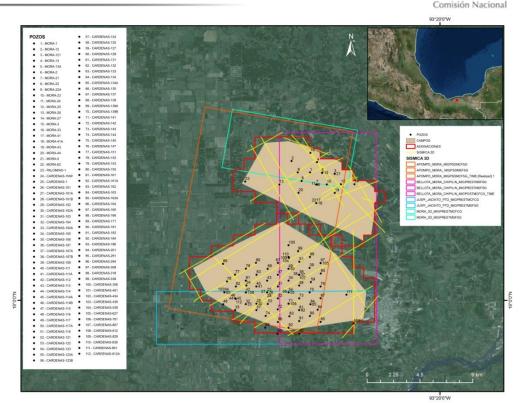

### Cárdenas - Mora

## ✓ Onshore

✓ Fields: Cárdenas, Mora

## $\checkmark$ 168 km<sup>2</sup>

✓ 4 3D seismic surveys and 2D lines
✓ 112 wells

Information available:

**CCM** \$ 2,558,250 MXP (~ \$ 142,125 USD)

- 3D seismic constrained around contractual area
- 2D seismic associated to the area
- Well data: logs, reports, geochemistry, drilling information, production data, analysis, core data and images, etc.
- Reference information about fields and regional area.