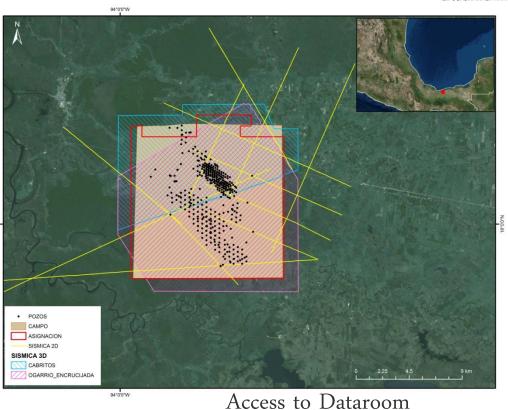

### Ogarrio

## ✓ Onshore

✓ Fields: Ogarrio

✓ 156 km<sup>2</sup>

✓ 2 3D seismic surveys and 2D lines

 $\checkmark$  530 wells

Information available:

- **COG** \$ 2,558,250 MXP (~ \$ 142,125 USD)
- 3D seismic constrained around contractual area
- 2D seismic associated to the area
- Wells data: logs, reports, geochemistry, drilling information, production data, analysis, core data and images, etc.
- Reference information about fields and regional area.

ends July 25

Bidding event October,4