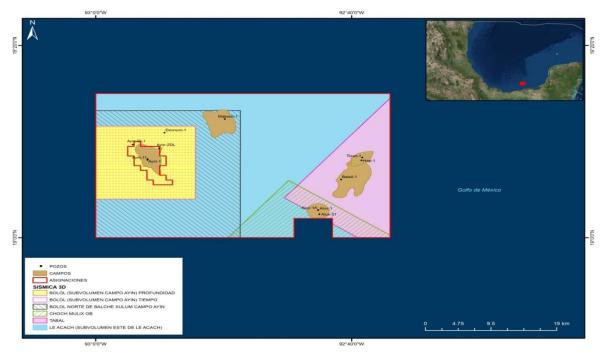

## Ayín - Batsil

Comisión Nacional de Hidrocarburos

## ✓ Offshore

✓ Fields: Ayín, Batsil, Alux, Makech, Hap
✓ 1,096 km<sup>2</sup>
✓ 4 3D seismic surveys
✓ 12 wells

Information available:

- **SAB** \$ 205,015 MXP (~ \$ 11,400 USD)
- 3D seismic constrained around contractual area
- **PAB** \$ 2,499,200 MXP (~ \$ 138,800 USD)
- Well data: logs, reports, geochemistry, drilling information, analysis, core data and images, etc.
- Reference information about fields and regional area.